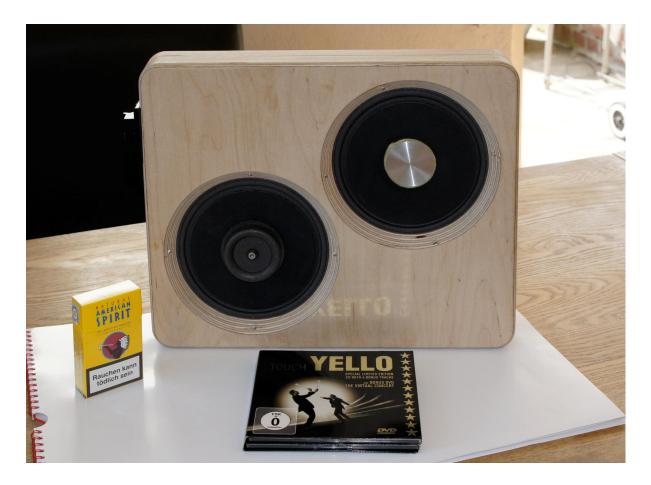

# Project 200er Flatbass for "Underseats" Doors or rear shelf assembly

Weight savings per car 2 to 5 kg, with better performance!

This automotive companies are using, build in or have current projects with me and my technologies, Loudspeakers, Cones and Patents for automotive: