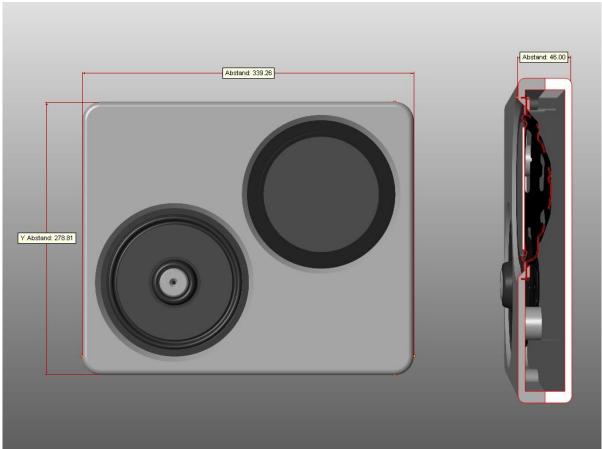

## automotive Ø 220er Subbass vs Ø 210 Flatbass

automotive Ø 220er Subbass vs Ø 210 Flatbass

Subwoofer Project under the seat, rear shelf or in the rear Sides with Ø 170 mm Flatbasse & 2 x Passivradiators