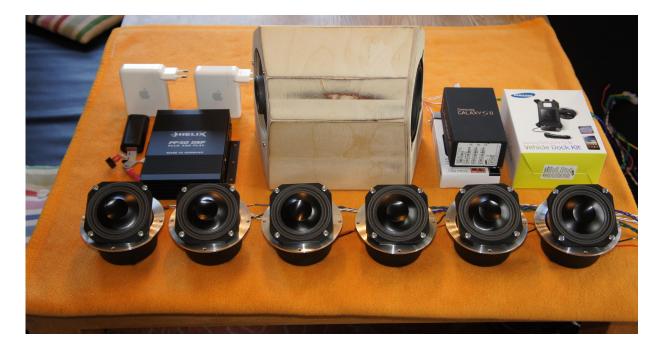

#### Project 4 FDS Ø 100 & Ø 200 Flatbasses for the Front & Rear Doors

# Project 200er Flatbass for "Underseats" Doors or rear shelf assembly

Weight savings per car 2 to 5 kg, with better performance!

This automotive companies are using, build in or have current projects with me and my technologies, Loudspeakers, Cones and Patents for automotive: