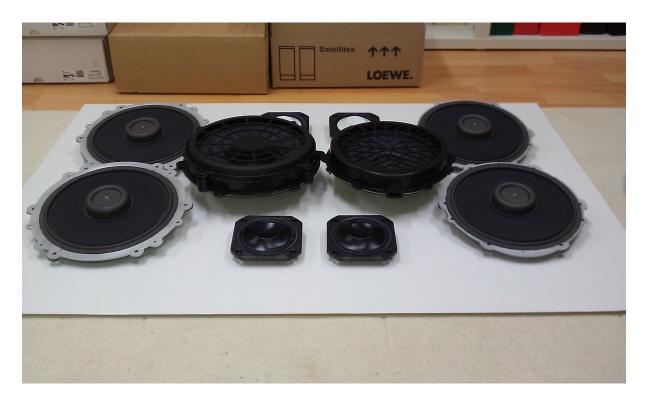

## FDS ®, P<sup>2</sup>C Cone ® & P<sup>2</sup>F Cone Sandwich, Flatbass, Electrostatic-, Magnetostatic, AMT Speakers, Chassis & Multimagnettechnology

# **Automotive Projects**

With AMG, Audi, BMW, Daimler, Pagani, Freightliner ...



strictly confidential

## Ø 60 FDS ® ( flat drive speaker ) 3D System Daimler



### Ø 100 FDS ® COAX BMW Motorrad



Subwoofer for Dashboards, under seat, rear shelf or in the rear Sides with Ø 170 mm Flatbasse & 2 x Passivradiators









## automotive Ø 220er Subbass vs Ø 210 Flatbass



automotive Ø 220er Subbass vs Ø 210 Flatbass



Subwoofer Project under the seat, rear shelf or in the rear Sides with Ø 170 mm Flatbasse & 2 x Passivradiators



#### Project 4 FDS Ø 100 & Ø 200 Flatbasses for the Front & Rear Doors



# Project 200er Flatbass for "Underseats" Doors or rear shelf assembly



Weight savings per car 2 to 5 kg, with better performance!





This automotive companies are using, build in or have current projects with me and my technologies, Loudspeakers, Cones and Patents for automotive:



#### **Existing or pending Patents:**

DE000019731122A1, DE102004034882A1, DE102005001354A1, DE102005017389A1, DE102007007957A1, DE102007030665A1, DE102007041560A1, DE102008021908A1, DE102008022031A1, DE102009004496A1, DE102009024566A1, EP00000667111B1, EP000001586219B1, KR102009120463A1, US020050211499A1, US020070009133A1, US020100135519A1, US020100288579A1, WO002004068898A1, WO002006008081A1, WO002008098988A1, WO002009003658A3, WO002010142315A1,