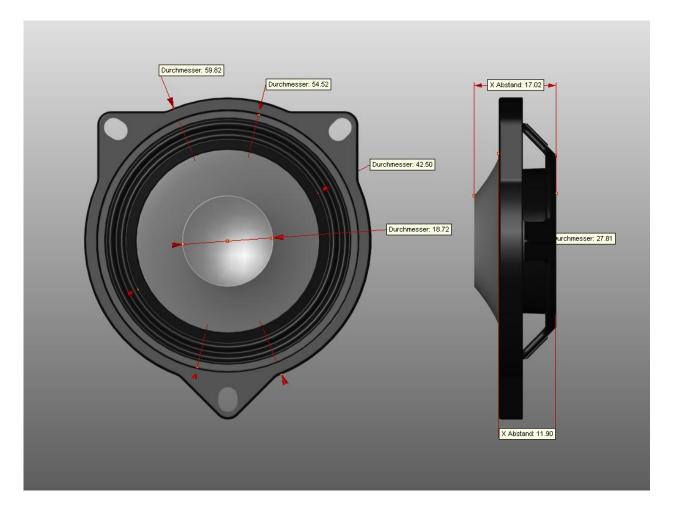

### Ø 100 FDS ® COAX BMW Motorrad

Subwoofer for Dashboards, under seat, rear shelf or in the rear Sides with Ø 170 mm Flatbasse & 2 x Passivradiators