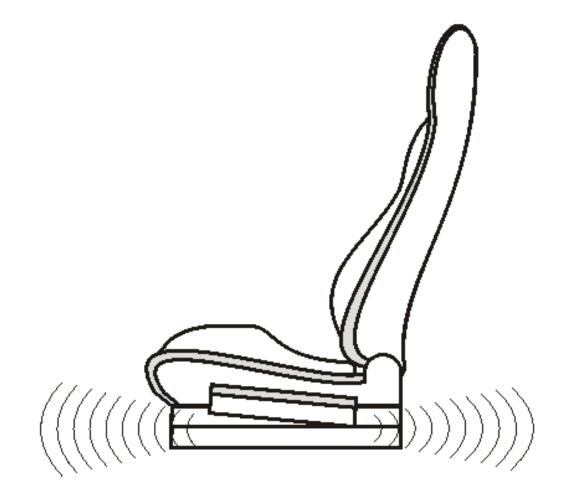

# Project 200er Flatbass for "Underseats" Doors or rear shelf assembly

Weight savings per car 2 to 5 kg, with better performance!

This automotive companies are using, build in or have current projects with me and my technologies, Loudspeakers, Cones and Patents for automotive: