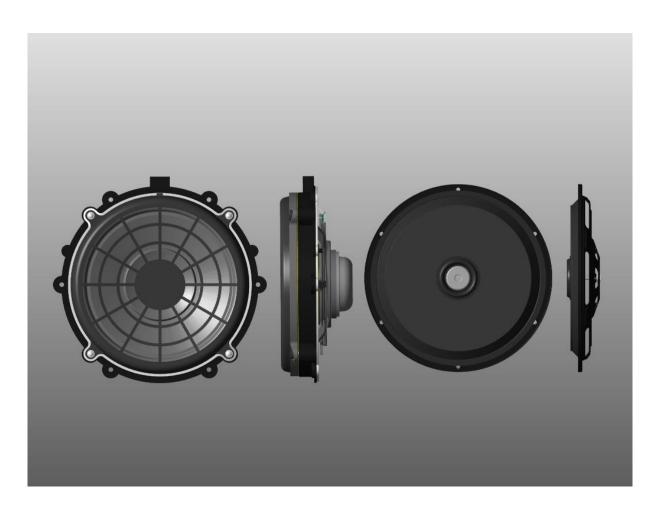

### Ø 100 FDS ® COAX BMW Motorrad

Subwoofer for Dashboards, under seat, rear shelf or in the rear Sides with Ø 170 mm Flatbasse & 2 x Passivradiators