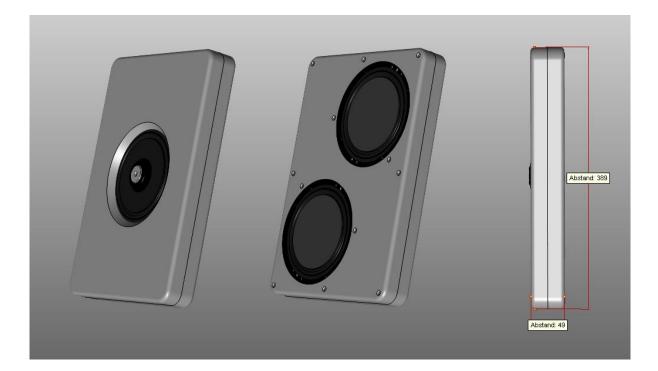

## FDS ®, P<sup>2</sup>C Cone ® & P<sup>2</sup>F Cone Sandwich, Flatbass, Electrostatic-, Magnetostatic, AMT Speakers, Chassis & Multimagnettechnology

# **Automotive Projects**

With AMG, Audi, BMW, Daimler, Pagani, Freightliner ...



strictly confidential

## Ø 60 FDS ® ( flat drive speaker ) 3D System Daimler



### Ø 100 FDS ® COAX BMW Motorrad



Subwoofer for Dashboards, under seat, rear shelf or in the rear Sides with Ø 170 mm Flatbasse & 2 x Passivradiators









## automotive Ø 220er Subbass vs Ø 210 Flatbass



automotive Ø 220er Subbass vs Ø 210 Flatbass



Subwoofer Project under the seat, rear shelf or in the rear Sides with Ø 170 mm Flatbasse & 2 x Passivradiators



#### Project 4 FDS Ø 100 & Ø 200 Flatbasses for the Front & Rear Doors



# Project 200er Flatbass for "Underseats" Doors or rear shelf assembly



Weight savings per car 2 to 5 kg, with better performance!





This automotive companies are using, build in or have current projects with me and my technologies, Loudspeakers, Cones and Patents for automotive:



#### **Existing or pending Patents:**

DE000019731122A1, DE102004034882A1, DE102005001354A1, DE102005017389A1, DE102007007957A1, DE102007030665A1, DE102007041560A1, DE102008021908A1, DE102008022031A1, DE102009004496A1, DE