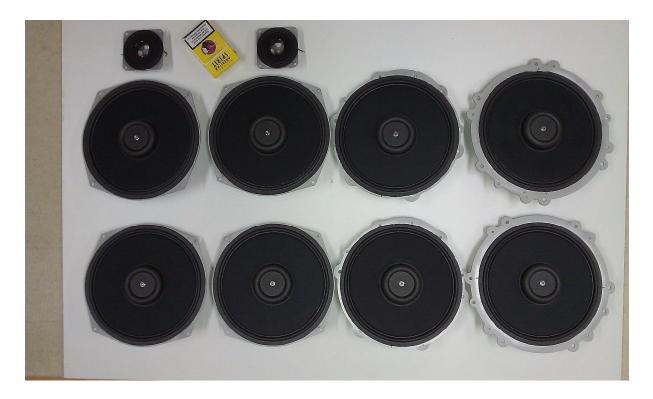

2</sup>F Cone Sandwich, Flatbass, Electrostatic-, Magnetostatic, AMT Speakers, Chassis & Multimagnettechnology

# **Automotive Projects**

With AMG, Audi, BMW, Daimler, Pagani, Freightliner ...



strictly confidential

## Ø 60 FDS ® ( flat drive speaker ) 3D System Daimler



### Ø 100 FDS ® COAX BMW Motorrad



Subwoofer for Dashboards, under seat, rear shelf or in the rear Sides with Ø 170 mm Flatbasse & 2 x Passivradiators









## automotive Ø 220er Subbass vs Ø 210 Flatbass



automotive Ø 220er Subbass vs Ø 210 Flatbass



Subwoofer Project under the seat, rear shelf or in the rear Sides with Ø 170 mm Flatbasse & 2 x Passivradiators



#### Project 4 FDS Ø 100 & Ø 200 Flatbasses for the Front & Rear Doors



# Project 200er Flatbass for "Underseats" Doors or rear shelf assembly



Weight savings per car 2 to 5 kg, with better performance!





This automotive companies are using, build in or have current projects with me and my technologies, Loudspeakers, Cones and Patents for automotive:



#### **Existing or pending Patents:**

DE000019731122A1, DE102004034882A1, DE102005001354A1, DE102005017389A1, DE102007007957A1, DE102007030665A1, DE102007041560A1, DE102008021908A1, DE102008022031A1, DE102009004496A1, DE102009024566A1, EP00000667111B1, EP000001586219B1, KR102009120463A1, US020050211499A1, US020070009133A1, US020100135519A1, US020100288579A1, WO002004068898A1, WO002006008081A1, WO002008098988A1, WO002009003658A3, WO002010142315A1,