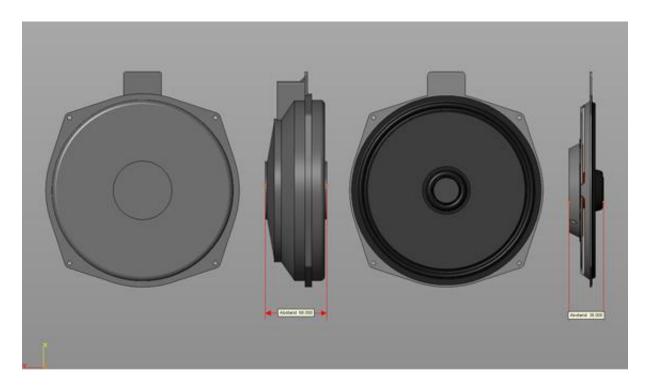

## automotive Ø 220er Subbass vs Ø 210 Flatbass

automotive Ø 220er Subbass vs Ø 210 Flatbass

Subwoofer Project under the seat, rear shelf or in the rear Sides with Ø 170 mm Flatbasse & 2 x Passivradiators